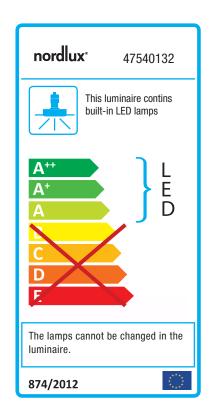

## Fallon

Item number: 47540132 White/brushed steel EAN: 5701581415188

Packaging unit 3 Material: Metal/Plastic IP20, Class 2 (Double isolated), 230V LED MODUL, Light source incl. 8,5w led Parallel connection possible

Area: Indoor Energy class A++ - A

## Lightsource info (pr. lightsource)

Lumen: 500 Lumen/Watt: 58,8 Lifetime: 20000 On/Off: 20000 Colour temperature: 2700K RA: 80 Beam angle: 110° Dimmable: Yes

Energy class A

LED mounted ceiling spot with integrated LEDs and 4-step Moodmaker function. Change between 4 different light scenes with a conventional switch.