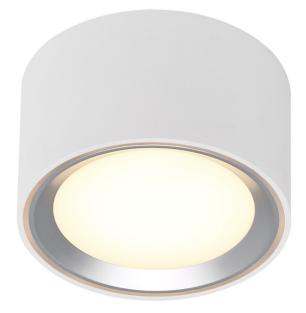

## nordlux®

Projection (cm): 6 Diameter (cm): 10

## Fallon

Item number: 47540132 White/brushed steel EAN: 5701581415188

Packaging unit 3 Material: Metal/Plastic IP20, Class 2 (Double isolated), 230V LED MODUL, Light source incl. 8,5w led Parallel connection possible

## Lightsource info (pr. lightsource)

Lumen: 500 Lumen/Watt: 58,8 Lifetime: 20000 On/Off: 20000 Colour temperature: 2700K RA: 80 Beam angle: 110° Dimmable: Yes

Energy class A

LED mounted ceiling spot with integrated LEDs and 4-step Moodmaker function. Change between 4 different light scenes with a conventional switch.