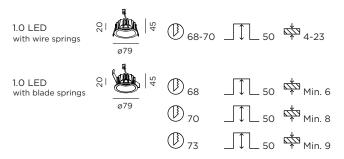

## DEEP petit INSTALLATION INSTRUCTIONS | MARCH 2021



Before driver

Driver must be powered off before connecting cables.

Before connecting the luminaire/LED module to the driver please make sure the driver is not powered but disconnected from the mains. The driver can only be powered when the luminaire/LED module is already connected. Disregarding this instruction might damage or even destroy the luminaire/LED module.



## **DIMENSIONS**



## MOUNTING INSTRUCTION

- 1 Make a hole in the ceiling according to the prescribed dimensions.
- 2 POWER CONNECTION

Always use a driver according to the specifications of the LED module.



## SERIAL CONNECTION



Push the springs up and insert the fixture in the ceiling hole.