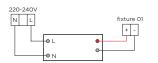

## DEEP petit INSTALLATION INSTRUCTIONS | MARCH 2021

Before driver

Driver must be powered off before connecting cables.

Before connecting the luminaire/LED module to the driver please make sure the driver is not powered but disconnected from the mains. The driver can only be powered when the luminaire/LED module is already connected. Disregarding this instruction might damage or even destroy the luminaire/LED module.

## MOUNTING INSTRUCTION

- 1 Make a hole in the ceiling according to the prescribed dimensions.
- 2 POWER CONNECTION

Always use a driver according to the specifications of the LED module.