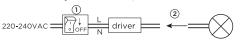

## DEEP petit INSTALLATION INSTRUCTIONS | MARCH 2021

Before driver

Driver must be powered off before connecting cables.

Before connecting the luminaire/LED module to the driver please make sure the driver is not powered but disconnected from the mains. The driver can only be powered when the luminaire/LED module is already connected. Disregarding this instruction might damage or even destroy the luminaire/LED module.

## MOUNTING INSTRUCTION

- 1 Make a hole in the ceiling according to the prescribed dimensions.
- 2 POWER CONNECTION

Always use a driver according to the specifications of the LED module.