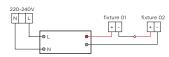

## MOUNTING INSTRUCTION

- 1 Make a hole in the ceiling according to the prescribed dimensions.
- 2 POWER CONNECTION

Always use a driver according to the specifications of the LED module.

## SERIAL CONNECTION

Push the springs up and insert the fixture in the ceiling hole.