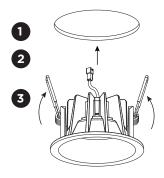

## MOUNTING INSTRUCTION

- 1 Make a hole in the ceiling according to the prescribed dimensions.
- 2 POWER CONNECTION

Always use a driver according to the specifications of the LED module.

## SERIAL CONNECTION

Push the springs up and insert the fixture in the ceiling hole.