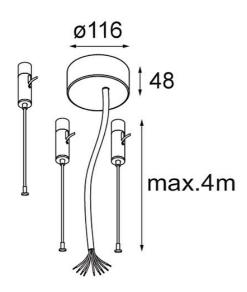

| Pate     |
|----------|
| Customer |
| Project  |
| уре      |

Flat moon suspension kit 4m / 9x0.75 (3 cables) white struc

| specifications |  |
|----------------|--|
| Material       |  |
| Lamp Included  |  |

| Material                        | 11062409         |
|---------------------------------|------------------|
| Lamp Included                   | No               |
| Number of Light<br>Sources      | 0                |
| Input Voltage                   | 230V             |
| Electrical Class                | I                |
| IP Rating                       | 20               |
| Glow wire rating (°C)           | 960              |
| Indoor/Outdoor                  | Indoor           |
| Application                     | Ceiling          |
| Mounting                        | Suspended        |
| Adjustability                   | Not Applicable   |
| Primary Colour & Primary Finish | White, Structure |
| Gross weight (g)                | 841.0            |