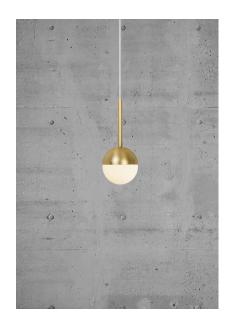

## nordlux®

Height (cm): 23 Width (cm): 10

10

Shade diameter (cm): 10

## Contina

Item number: 2113153035 Brass EAN: 5704924006463

Packaging unit 4 Material: Metal/Glass

IP20, Class 2 (Double isolated), 230V Cord: 200 cm, White textile cable Can the cable be replaced? No

G9, Max. 5W, Light source not included

Area: Indoor

The beautiful design of the Contina pendant completes the Contina series with carefully selected details that make the series really stand out. The light frame is completed by a spherical opal white glass ball that hides the light source and spreads a soft glare-free light into the room. The slim design ensures that the pendant does not take up any unnecessary space in the room.