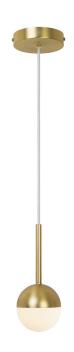

## nordlux®

Height (cm): 23 Width (cm): 10

10

Shade diameter (cm): 10

## Contina

Item number: 2113153035 Brass EAN: 5704924006463

Packaging unit 4 Material: Metal/Glass

IP20, Class 2 (Double isolated), 230V Cord: 200 cm, White textile cable Can the cable be replaced? No

G9, Max. 5W, Light source not included

Area: Indoor

The beautiful design of the Contina pendant completes the Contina series with carefully selected details that make the series really stand out. The light frame is completed by a spherical opal white glass ball that hides the light source and spreads a soft glare-free light into the room. The slim design ensures that the pendant does not take up any unnecessary space in the room.