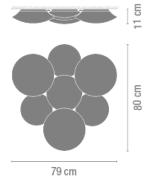

Diffuser

Mat opal triplex blown-glass diffuser

Materials

Diffuser: Blown-glass

Finish

**5447-03** White (RAL 9016)

Sketch

**Electrical characteristics** 