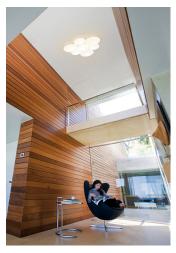

Panel light designed by Jordi Vilardell. The use of top-quality opal triplex glass and injection-moulded aluminium gives the product a perfect finish. The product gives a warm light without shadows or glare. LED version.

## **General lighting**

Lamp for general lighting that equally distributes the light in all directions.

Certificates