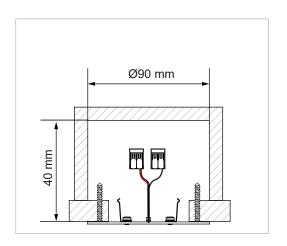

## Médard 70 stretched semi-recessed 1x LED

116520XX\_116521XX\_116522XX\_116523XX



| Drive Current (mA)                       | Forward Voltage |          | Power |
|------------------------------------------|-----------------|----------|-------|
|                                          | min (Vf)        | max (Vf) | (W)   |
| 350                                      | 29,1            | 33,7     | 11,0  |
| 500                                      | 29,9            | 34,7     | 16,2  |
| For serial connection, respect polarity! |                 |          |       |
| • RED                                    |                 | BLACK    |       |









## LIGHT SOURCE - DO NOT TOUCH LED

Touching the LED can result in permanent damage of the light source. The light source contained in this luminaire shall only be replaced by the manufacturer or his service agent or a similar qualified person.





components. Always be properly grounded when touching leads or circuitry inside the luminaire. Use a wrist strap connected by a ground cord to the housing. Avoid touching the light sources with bare hands.

## **DRIVERS & ACCESSORIES**

For latest version of driver matrix and availlable accessories check www.supermodular.com or connect with your sales contact.