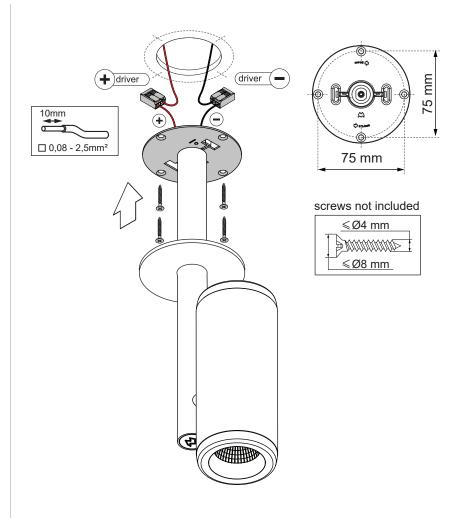

## Médard 70 stretched semi-recessed 1x LED

116520XX\_116521XX\_116522XX\_116523XX



| Drive Current (mA)                       | Forward Voltage |          | Power |
|------------------------------------------|-----------------|----------|-------|
|                                          | min (Vf)        | max (Vf) | (W)   |
| 350                                      | 29,1            | 33,7     | 11,0  |
| 500                                      | 29,9            | 34,7     | 16,2  |
| For serial connection, respect polarity! |                 |          |       |
| • RED                                    |                 | BLACK    |       |









## LIGHT SOURCE - DO NOT TOUCH LED

Touching the LED can result in permanent damage of the light source. The light source contained in this luminaire shall only be replaced by the manufacturer or his service agent or a similar qualified person.





components. Always be properly grounded when touching leads or circuitry inside the luminaire. Use a wrist strap connected by a ground cord to the housing. Avoid touching the light sources with bare hands.

## **DRIVERS & ACCESSORIES**

For latest version of driver matrix and availlable accessories check www.supermodular.com or connect with your sales contact.