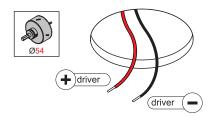

## Médard 70 stretched semi-recessed 1x LED

116520XX\_116521XX\_116522XX\_116523XX

| Drive Current (mA)                       | Forward Voltage |          | Power |
|------------------------------------------|-----------------|----------|-------|
|                                          | min (Vf)        | max (Vf) | (W)   |
| 350                                      | 29,1            | 33,7     | 11,0  |
| 500                                      | 29,9            | 34,7     | 16,2  |
| For serial connection, respect polarity! |                 |          |       |
| • RED                                    |                 | BLACK    |       |