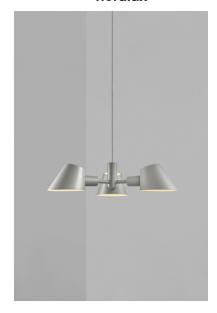

## nordlux

Height (cm): 12 Diameter (cm): 60

Shade diameter (cm): 15.8

## Stay

Item number: 2120703010 Grey

EAN: 5704924004209 Packaging unit 3 Material: Aluminium/Metal

IP20, Class 2 (Double isolated), 230V Cord: 300 cm, Grey textile cable Can the cable be replaced? No

E27, Max. 28W, Light source not included

Area: Indoor

Stay is designed by Maria Berntsen and is a modern, yet timeless lighting design at the same time. The oblique cut of the shade creates an open and pointing shape that allows for lots of light to shine through. The Stay pendant emits a soft, comfortable light both upwards and downwards – and creates the perfect ambience for cosy moments around the dinner table.