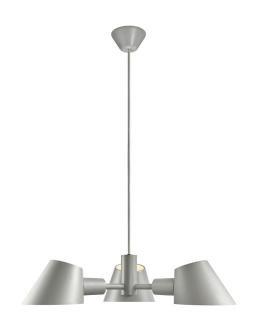

## nordlux

Height (cm): 12 Diameter (cm): 60

Shade diameter (cm): 15.8

## Stay

Item number: 2120703010 Grey

EAN: 5704924004209 Packaging unit 3 Material: Aluminium/Metal

IP20, Class 2 (Double isolated), 230V Cord: 300 cm, Grey textile cable Can the cable be replaced? No

E27, Max. 28W, Light source not included

Area: Indoor

Stay is designed by Maria Berntsen and is a modern, yet timeless lighting design at the same time. The oblique cut of the shade creates an open and pointing shape that allows for lots of light to shine through. The Stay pendant emits a soft, comfortable light both upwards and downwards – and creates the perfect ambience for cosy moments around the dinner table.