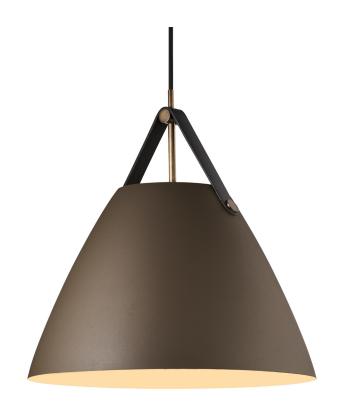

Strap 36

Shade diameter (cm): 36 Shade height (cm): 36.4

## Strap 36

Item number: 84343009 Beige EAN: 5701581485488

Packaging unit 2 Material: Metal/Leather IP20, Class 2 (Double isolated), 230V Cord: 300 cm, Black textile cable Can the cable be replaced? No E27, Max. 40W, Light source not included

Area: Indoor Energy class A++ - D

Metal and leather go well with the light Nordic style. The combination of these materials also allows the light to visually interact with a modern interior, where combining materials is one of the biggest current trends. With STRAP it seems obvious – just as obvious as how a Nordic light design is named after a leather strap. The narrow and elegant leather gives STRAP a warm and raw look, balancing a classic and the industrial expression. It comes with two leather straps in brown and black respectively, so it's up to you to give the STRAP its final look. Design by Bjørn + Balle