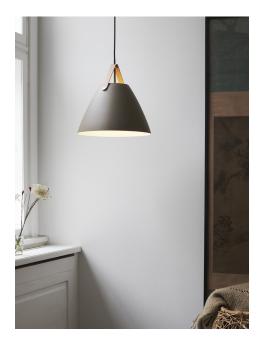

Strap 36

Shade diameter (cm): 36 Shade height (cm): 36.4

## Strap 36

Item number: 84343009 Beige EAN: 5701581485488

Packaging unit 2 Material: Metal/Leather IP20, Class 2 (Double isolated), 230V Cord: 300 cm, Black textile cable Can the cable be replaced? No E27, Max. 40W, Light source not included

Area: Indoor Energy class A++ - D

Metal and leather go well with the light Nordic style. The combination of these materials also allows the light to visually interact with a modern interior, where combining materials is one of the biggest current trends. With STRAP it seems obvious – just as obvious as how a Nordic light design is named after a leather strap. The narrow and elegant leather gives STRAP a warm and raw look, balancing a classic and the industrial expression. It comes with two leather straps in brown and black respectively, so it's up to you to give the STRAP its final look. Design by Bjørn + Balle