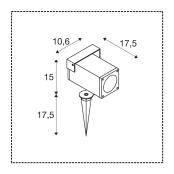

## **TECHNICAL DATA**

| Item no.:               | 1004652                |  |  |
|-------------------------|------------------------|--|--|
| Socket                  | GU10                   |  |  |
| Lamp                    | LED GU10 51mm          |  |  |
| Number of sockets       | 1                      |  |  |
| Primary nominal voltage | 220-240V ~50/60Hz mA/V |  |  |
| Tilt range              | 70 °                   |  |  |
| Length                  | 17.5 cm                |  |  |
| Length of earth spike   | 17.2 cm                |  |  |
| Width                   | 10.6 cm                |  |  |
| Height                  | 15.0 cm                |  |  |
| Net weight              | 1.0 kg                 |  |  |
| Gross weight            | 1.07 kg                |  |  |
| IP Code                 | IP 65                  |  |  |
| Safety class            | I                      |  |  |
| Assembly                | Surface                |  |  |
| Assembly details        | Ground                 |  |  |
| Color                   | anthracite             |  |  |
|                         |                        |  |  |