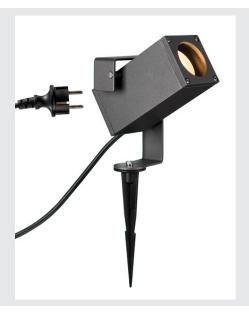

## outdoor ground spike light anthracite

THEO BRACKET makes the extensive range of options offered by the popular SLV THEO light family even more versatile: this earth spike light is perfect for creating accent lighting in outdoor areas. It also offers the option of using different lightbulbs, such as smart GU10 bulbs - which are perfect for intelligent control and adjusting lighting characteristics depending on the context.

## **TECHNICAL DATA**

| Item no.:               | 1004652                |  |  |
|-------------------------|------------------------|--|--|
| Socket                  | GU10                   |  |  |
| Lamp                    | LED GU10 51mm          |  |  |
| Number of sockets       | 1                      |  |  |
| Primary nominal voltage | 220-240V ~50/60Hz mA/V |  |  |
| Tilt range              | 70 °                   |  |  |
| Length                  | 17.5 cm                |  |  |
| Length of earth spike   | 17.2 cm                |  |  |
| Width                   | 10.6 cm                |  |  |
| Height                  | 15.0 cm                |  |  |
| Net weight              | 1.0 kg                 |  |  |
| Gross weight            | 1.07 kg                |  |  |
| IP Code                 | IP 65                  |  |  |
| Safety class            | I                      |  |  |
| Assembly                | Surface                |  |  |
| Assembly details        | Ground                 |  |  |
| Color                   | anthracite             |  |  |
|                         |                        |  |  |