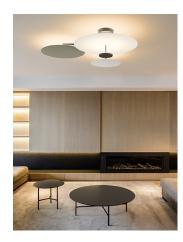

Description

Flat is a large ceiling lamp composed of horizontal discs at various heights that create planes of reflected light. The plates are self-illuminated by reflected light. The Flat ceiling light has a strong graphic quality, combining structure and functionality.