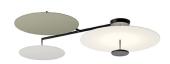

Description

Flat is a large ceiling lamp composed of horizontal discs at various heights that create planes of reflected light. The plates are self-illuminated by reflected light. The Flat ceiling light has a strong graphic quality, combining structure and functionality.