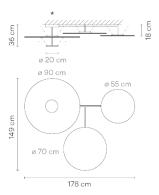

Sketch

**Electrical characteristics** 

4 x LED PLATE 25W 700mA

A<sup>+</sup>

Total 100.0 W

Light source: 2700K CRI >90 13920 lm 139.2 lm/W

**Fixture:** 2900 lm 0 lm/W

Driver included: CC - Constant Current 700 mA 110-240V 50/60Hz