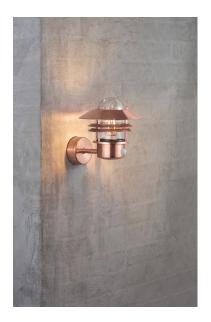

## nordlux®

Height (cm): 23 Projection (cm): 25 Shade diameter (cm): 22 Wall box (cm): Ø 9,7

## **Blokhus Sensor**

Item number: 25031030 Copper EAN: 5701581118041

Packaging unit 3 Material: Copper/Glass IP54, Class 1 (Earth contact), 230V E27, Max. 60W, Light source not included Parallel connection possible

Area: Outdoor

Sensor: Integrated Sensor settings: No Sensor range: 0.2-8M Sensor type: PIR Sensor angle: 100°

A classic light fixture from Nordlux, suitable for mounting in the driveway, at the entrance, on the terrace, or on the patio. This model is designed with an upward facing lampshade. The built-in sensor ensures that the light turns on automatically when it detects motion nearby. At the same time, it ensures that the light is not turned on unnecessarily.