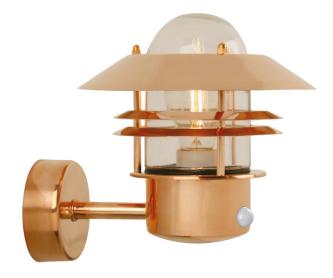

## nordlux®

Height (cm): 23 Projection (cm): 25 Shade diameter (cm): 22 Wall box (cm): Ø 9,7

## **Blokhus Sensor**

Item number: 25031030 Copper EAN: 5701581118041

Packaging unit 3 Material: Copper/Glass IP54, Class 1 (Earth contact), 230V E27, Max. 60W, Light source not included Parallel connection possible

Area: Outdoor

Sensor: Integrated Sensor settings: No Sensor range: 0.2-8M Sensor type: PIR Sensor angle: 100°

A classic light fixture from Nordlux, suitable for mounting in the driveway, at the entrance, on the terrace, or on the patio. This model is designed with an upward facing lampshade. The built-in sensor ensures that the light turns on automatically when it detects motion nearby. At the same time, it ensures that the light is not turned on unnecessarily.