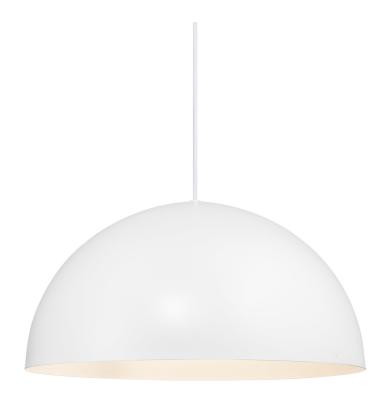

## nordlux®

Shade diameter (cm): 40 Shade height (cm): 20

## Ellen 40

Item number: 48573001 White EAN: 5701581458581

Packaging unit 2 Material: Metal/Plastic IP20, Class 2 (Double isolated), 230V Cord: 200 cm, White textile cable Can the cable be replaced? No E27, Max. 40W, Light source not included

Area: Indoor Energy class A++ - E

The essence of Scandinavian design is reflected in the timeless Ellen series. The simple and round design in this series has been achieved in the most beautiful of ways, where the design of the lamp provides a complete expression. The large, domed screen contrasts nicely with the lightweight frame and, at the same time, contributes visual volume and a wide field of light, giving pleasant lighting.