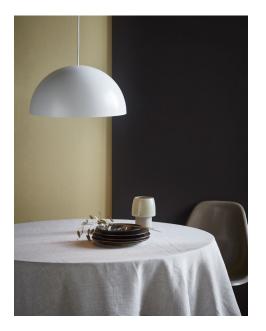

Area: Indoor Energy class A++ - E

The essence of Scandinavian design is reflected in the timeless Ellen series. The simple and round design in this series has been achieved in the most beautiful of ways, where the design of the lamp provides a complete expression. The large, domed screen contrasts nicely with the lightweight frame and, at the same time, contributes visual volume and a wide field of light, giving pleasant lighting.