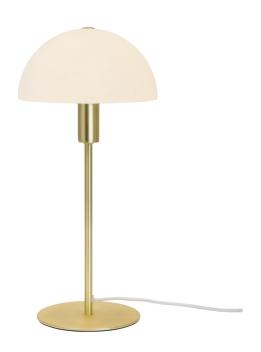

## Ellen

## nordlux®

Height (cm): 41.5 Width (cm): 20

20

Shade diameter (cm): 20 Tube diameter (cm): 1.15

## Ellen

Item number: 2112305035 Brass

EAN: 5704924005503

Packaging unit 3 Material: Metal/Glass

IP20, Class 2 (Double isolated), 230V Cord: 150 cm, White textile cable Can the cable be replaced? No

Switch on the cable

E14, Max. 40W, Light source not included

Area: Indoor

With references to minimalist and timeless Scandinavian design, Ellen fits beautifully into most interior designs. The exclusive, opal glass shade adds an elegant contrast to the lightweight frame and contributes visual volume and a wide field of light. Ellen is the perfect table lamp to light up your home with a soft and pleasant light.