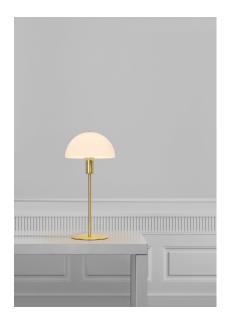

## Ellen

## nordlux®

Height (cm): 41.5 Width (cm): 20

20

Shade diameter (cm): 20 Tube diameter (cm): 1.15

## Ellen

Item number: 2112305035 Brass

EAN: 5704924005503

Packaging unit 3 Material: Metal/Glass

IP20, Class 2 (Double isolated), 230V Cord: 150 cm, White textile cable Can the cable be replaced? No

Switch on the cable

E14, Max. 40W, Light source not included

Area: Indoor

With references to minimalist and timeless Scandinavian design, Ellen fits beautifully into most interior designs. The exclusive, opal glass shade adds an elegant contrast to the lightweight frame and contributes visual volume and a wide field of light. Ellen is the perfect table lamp to light up your home with a soft and pleasant light.