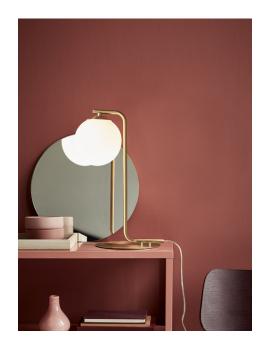

## nordlux®

Height (cm): 41 Shade diameter (cm): 14.5

## Grant

Item number: 46635025 Brass EAN: 5701581407985

Packaging unit 3 Material: Metal/Glass

IP20, Class 2 (Double isolated), 230V

Cord: 180 cm, White

Can the cable be replaced? No

Switch on the cable

E14, Max. 40W, Light source not included

Area: Indoor

Energy class A++ - D

Grant balances simplicity and elegance in the best way imaginable. The extremely beautiful luminous glass dome is enclosed within its frame, creating a complete and decorative whole. At the same time, Grant contributes to one of today's design trends with the use of brass and opal-white glass.