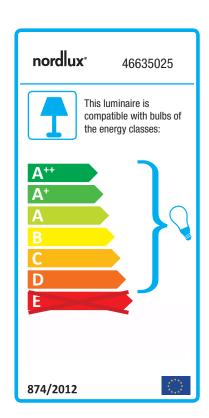

## Grant

Item number: 46635025 Brass EAN: 5701581407985

Packaging unit 3 Material: Metal/Glass

IP20, Class 2 (Double isolated), 230V

Cord: 180 cm, White

Can the cable be replaced? No

Switch on the cable

E14, Max. 40W, Light source not included

Area: Indoor

Energy class A++ - D

Grant balances simplicity and elegance in the best way imaginable. The extremely beautiful luminous glass dome is enclosed within its frame, creating a complete and decorative whole. At the same time, Grant contributes to one of today's design trends with the use of brass and opal-white glass.