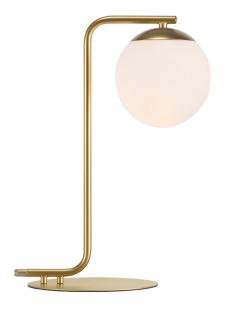

## nordlux®

Height (cm): 41 Shade diameter (cm): 14.5

## Grant

Item number: 46635025 Brass EAN: 5701581407985

Packaging unit 3 Material: Metal/Glass

IP20, Class 2 (Double isolated), 230V

Cord: 180 cm, White

Can the cable be replaced? No

Switch on the cable

E14, Max. 40W, Light source not included

Area: Indoor

Energy class A++ - D

Grant balances simplicity and elegance in the best way imaginable. The extremely beautiful luminous glass dome is enclosed within its frame, creating a complete and decorative whole. At the same time, Grant contributes to one of today's design trends with the use of brass and opal-white glass.