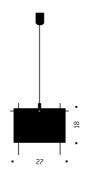

#### 24 Karat Blau AXEL SCHMID 2005

Metal, four gold leaf plates sealed in acrylic glass. The shades have four holes each, with which they can be suspended on the rods in various angles. The shades for 24 Karat Blau are made individually by hand. The gold leaf on the shades is beaten to a thickness of 1/10.000 mm, corresponding to 1.000 atomic layers. This allows shortwave blue light to pass through the molecules, with a warm yellow-gold light reflected inside the shades.



### Light source

With halogen bulb 57 W, 915 Im, 2800 K, 2000 h, CRI 100, EEC C (As at Nov. 2013). Socket E 27 (max. 60W), compatible with bulbs of the energy classes A++ - E.

# Technical data

For 230 or 125 volts.

### More info

Reflector for optional use.

## Colours

Red cable and rods.