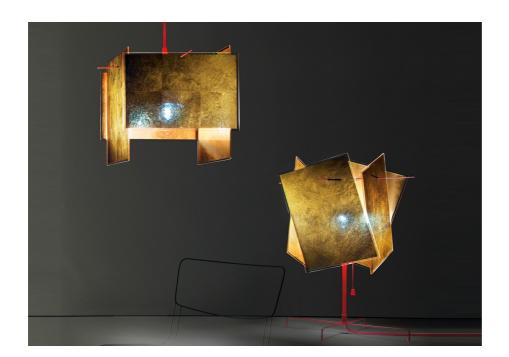

#### 24 Karat Blau AXEL SCHMID 2005

Metal, four gold leaf plates sealed in acrylic glass. The shades have four holes each, with which they can be suspended on the rods in various angles. The shades for 24 Karat Blau are made individually by hand. The gold leaf on the shades is beaten to a thickness of 1/10.000 mm, corresponding to 1.000 atomic layers. This allows shortwave blue light to pass through the molecules, with a warm yellow-gold light reflected inside the shades.

### Light source

With halogen bulb 57 W, 915 Im, 2800 K, 2000 h, CRI 100, EEC C (As at Nov. 2013). Socket E 27 (max. 60W), compatible with bulbs of the energy classes A++ - E.

## Colours

Red cable and rods.