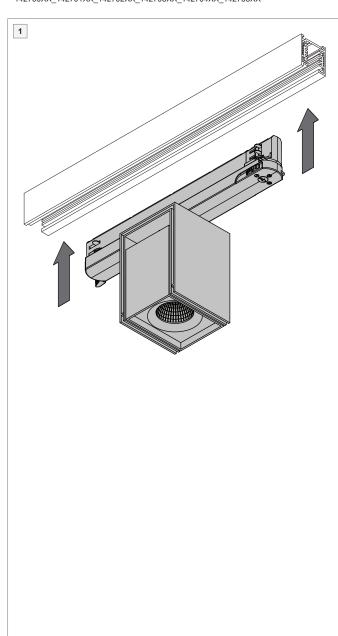

142700XX\_142701XX\_142702XX\_142703XX\_142704XX\_142705XX









## LIGHT SOURCE - DO NOT TOUCH LED

Touching the LED can result in permanent damage of the light source. The light source contained in this luminaire shall only be replaced by the manufacturer or his service agent or a similar qualified person.



## PREVENTING ELECTROSTATIC DAMAGE

A discharge of static electricity may damage sensitive components. Always be properly grounded when touching leads or circuitry inside the luminaire. Use a wrist strap connected by a ground cord to the housing. Avoid touching the light sources with bare hands.