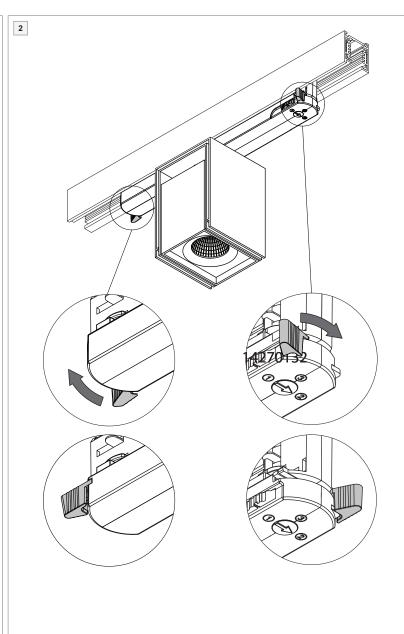

142700XX\_142701XX\_142702XX\_142703XX\_142704XX\_142705XX









## LIGHT SOURCE - DO NOT TOUCH LED

Touching the LED can result in permanent damage of the light source. The light source contained in this luminaire shall only be replaced by the manufacturer or his service agent or a similar qualified person.



## PREVENTING ELECTROSTATIC DAMAGE

A discharge of static electricity may damage sensitive components. Always be properly grounded when touching leads or circuitry inside the luminaire. Use a wrist strap connected by a ground cord to the housing. Avoid touching the light sources with bare hands.