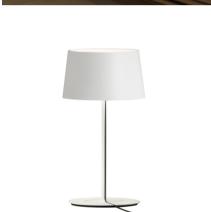

## 4895

Design By Ramos & Bassols

Warm is a table lamp with a screen which is warm and elegant and can adapt to any environment. Designed by Ramos & Bassols. LED light source. Available in one colour only: White.