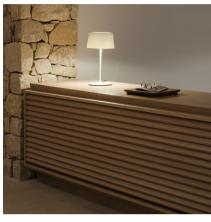

## 4895

Design By Ramos & Bassols

Warm is a table lamp with a screen which is warm and elegant and can adapt to any environment. Designed by Ramos & Bassols. LED light source. Available in one colour only: White.