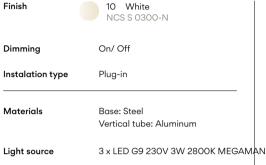

## 4895

Design By Ramos & Bassols

Warm is a table lamp with a screen which is warm and elegant and can adapt to any environment. Designed by Ramos & Bassols. LED light source. Available in one colour only: White.

## Model Sheet

Remarks

Switch on the cable

F Dimmable [IP20]

Bi-volt 50Hz

Packaging

2 Box 0.21 m x 0.48 m x 0.21 m Gross weigth 2.6 Net weigth 2.34 Vol. 0.0386