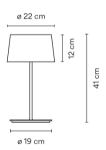

## Model Sheet

Remarks

Switch on the cable

F Dimmable [IP20]

Bi-volt 50Hz

Packaging

2 Box 0.21 m x 0.48 m x 0.21 m Gross weigth 2.6 Net weigth 2.34 Vol. 0.0386