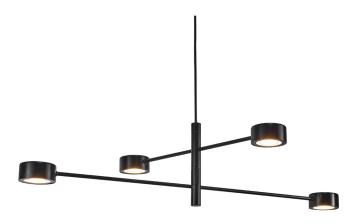

## nordlux®

Height (cm): 22.25 Width (cm): 8.5

89.6

Shade diameter (cm): 8.5

Tilt angle: 320°

## Clyde

Item number: 2010803003 Black EAN: 5704924001154

Packaging unit 2 Material: Metal/Plastic

IP20, Class 2 (Double isolated), 230V Cord: 200 cm, Black textile cable Can the cable be replaced? No

LED MODUL, Light source incl. 4x5w smd

Area: Indoor

Slim Nordic design and innovative technology are combined in the most compelling way in the Clyde series. Clyde has a built-in moodmaker function, which allows you to adjust the light in three steps according to needs and situation from your regular wall switch.