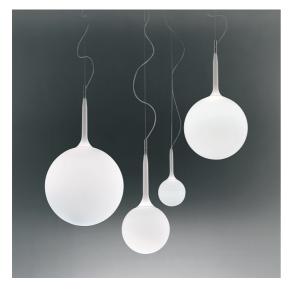

## **DESCRIPTION**

The spherical diffuser design is enhanced by a removable-fitting and tapering luminous stem, that makes a sweet transition from the strong diffuser light to the blind lamp structure area. Ceiling rose and stem in thermoplastic resin, blown glass diffuser.

- Emission: Diffused

**DIMENSIONS** 

- Height: 300 mm

- Diameter: 140 mm

- Base Diameter: 150 mm

- Max Height from ceiling: 2000 mm

- design by: Michele De Lucchi, Huub Ubbens