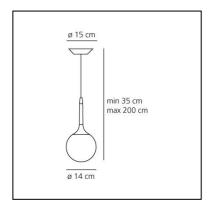

- Emission: Diffused

**DIMENSIONS** 

- Height: 300 mm

- Diameter: 140 mm

- Base Diameter: 150 mm

- Max Height from ceiling: 2000 mm

- design by: Michele De Lucchi, Huub Ubbens