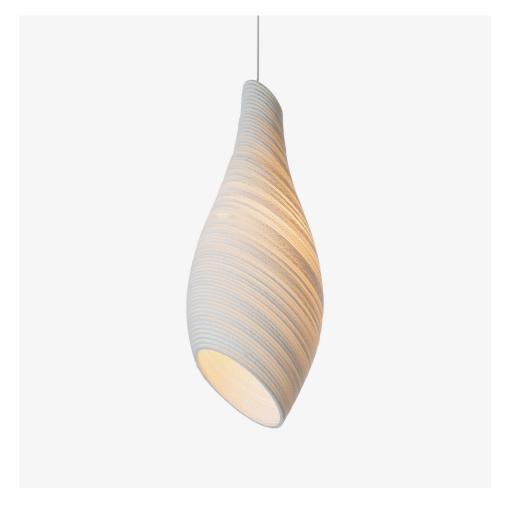

## Nest32 Pendant White GP-1272

## **Available colors**

Natural

White

|                   | North America                           | Europe                               |
|-------------------|-----------------------------------------|--------------------------------------|
| Bulb              | Max 15W LED, E26 (GU24 available), 120V | Max 15W LED, E27, 220V               |
| Color temperature | 2700K (recommended)                     | 2700K (recommended)                  |
| Lumen output      | Dependent on bulb                       | Dependent on bulb                    |
| Cord              | White, 6.5ft (16ft available)           | White fabric, 2m (5m available)      |
| Canopy            | White powder coated, Ø 5, H 1 (in)      | Gray powder coated, Ø 10, H 2.5 (cm) |
| Material          | Corrugated cardboard                    | Corrugated cardboard                 |
| Size              | Ø 13, H 33 (in)                         | Ø 33, H 85 (cm)                      |
| Weight            | 2.01lbs                                 | 0.91kg                               |
| Fire retardant    | Yes                                     | Yes                                  |
| Country of origin | United States/The Netherlands           | The Netherlands                      |

For use in a dry location. Clean with a dry duster or compressed air. Shades are non-toxic, handmade, and manufactured using responsible practices.