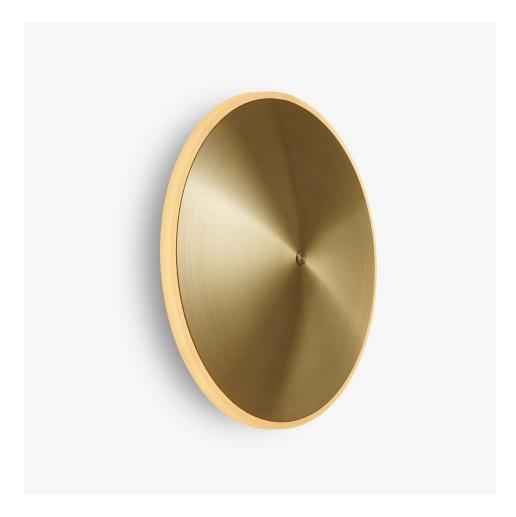

## Sconce10 Brass GP2010-B

## **Available colors**

Brass

Steel

|                   | North America                     | Europe                  |
|-------------------|-----------------------------------|-------------------------|
| Bulb              | 9W LED, 120V (100-277V available) | 9W LED, 220-240V        |
| Color temperature | 2700K                             | 2700K                   |
| Lumen output      | 300lm                             | 300lm                   |
| Cord              | -                                 | -                       |
| Canopy            | -                                 | -                       |
| Material          | Brass, acrylic diffuser           | Brass, acrylic diffuser |
| Size              | Ø 10, H 10 (in)                   | Ø 24, H 23 (cm)         |
| Weight            | TBA                               | TBA                     |
| Fire retardant    | -                                 | -                       |
| Country of origin | United States/The Netherlands     | The Netherlands         |
| Certification     | Pending                           | CE                      |