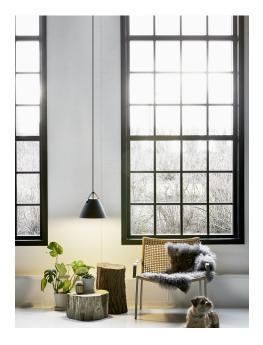

Area: Indoor

Energy class A++ - D

Metal and leather go well with the light Nordic style. The combination of these materials also allows the light to visually interact with a modern interior, where combining materials is one of the biggest current trends. With STRAP it seems obvious – just as obvious as how a Nordic light design is named after a leather strap. The narrow and elegant leather gives STRAP a warm and raw look, balancing a classic and the industrial expression. It comes with two leather straps in brown and black respectively, so it's up to you to give the STRAP its final look. Design by Bjørn + Balle