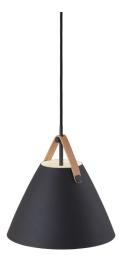

Height (cm): 27 Shade diameter (cm): 27

## Strap 27

Item number: 84333003 Black EAN: 5701581337886

Packaging unit 3 Material: Metal/Leather

IP20, Class 2 (Double isolated), 230V Cord: 300 cm, Black textile cable Can the cable be replaced? No

E27, Max. 40W, Light source not included

Area: Indoor

Energy class A++ - D

Metal and leather go well with the light Nordic style. The combination of these materials also allows the light to visually interact with a modern interior, where combining materials is one of the biggest current trends. With STRAP it seems obvious – just as obvious as how a Nordic light design is named after a leather strap. The narrow and elegant leather gives STRAP a warm and raw look, balancing a classic and the industrial expression. It comes with two leather straps in brown and black respectively, so it's up to you to give the STRAP its final look. Design by Bjørn + Balle