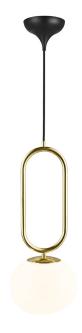

## Shapes 27

Height (cm): 60.5 Width (cm): 22 27 Shade diameter (cm): 27 Tube diameter (cm): 1.53

## Shapes 27

Item number: 2120023035 Brass EAN: 5704924004087 Packaging unit 2 Material: Glass/Metal IP 20, Class 2 (Double isolated), 230V Cord: 300 cm, Black textile cable Can the cable be replaced? No E27, Max. 15W, Light source not included

Area: Indoor

The Shapes series by Danish designer Maria Berntsen draws inspiration from elegant, organically shaped jewellery. The opal glass shade is carried out in a unique, asymmetrical form that plays beautifully together with the shiny brass base and creates a refined and intriguing expression. The lamp emits a soft and diffused light trough the mouth blown glass shade.