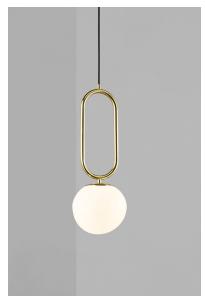

## Shapes 27

Height (cm): 60.5 Width (cm): 22 27 Shade diameter (cm): 27 Tube diameter (cm): 1.53

## Shapes 27

Item number: 2120023035 Brass EAN: 5704924004087 Packaging unit 2 Material: Glass/Metal IP 20, Class 2 (Double isolated), 230V Cord: 300 cm, Black textile cable Can the cable be replaced? No E27, Max. 15W, Light source not included

Area: Indoor

The Shapes series by Danish designer Maria Berntsen draws inspiration from elegant, organically shaped jewellery. The opal glass shade is carried out in a unique, asymmetrical form that plays beautifully together with the shiny brass base and creates a refined and intriguing expression. The lamp emits a soft and diffused light trough the mouth blown glass shade.