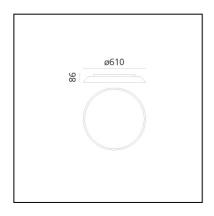

# Febe 3000K - Dove grey

# Ernesto Gismondi



### **DESCRIPTION**

Febe boasts an understated shape despite being superior in performance, giving the light it emits the utmost importance, while almost disappearing from view in its surroundings owing to its simplicity and minimal thickness.

## IP20 🖨 🌋 ( 🗲 Dimmerable: +0-



#### LUMINAIRE

- Watt: **30W** 

- Voltage: 220-240V

- Delivered lumen output: 2260lm

- CCT: **3000K**- Efficiency: **85%** 

Efficacy: **75.33lm/W** 

- CRI: 90

- Dimmable Typology: **Push** 

#### **FEATURES**

- Product Code: **0241320A** 

- Colour: **Dove grey** 

- Installation: WallCeiling

- Material: Methacrylare, polycarbonate

Series: Design CollectionEnvironment: Indoor

- Emission: **Direct** 

- design by: Ernesto Gismondi

## **DIMENSIONS**

Width: 86 mmDiameter: 610 mmGlow Wire Test: 750°

#### **SOURCES INCLUDED**

Category: LedNumber: 4Watt: 6.20W

Delivered lumen output: 653lmColor temperature (K): 3000K

- CRI: **90** 

- Color Tolerance: MacAdam 3SDCM

Efficacy: 105lm/WService Life: 50000-L70