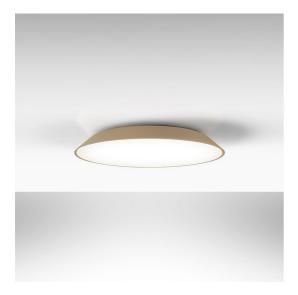

### **DESCRIPTION**

Febe boasts an understated shape despite being superior in performance, giving the light it emits the utmost importance, while almost disappearing from view in its surroundings owing to its simplicity and minimal thickness.

#### **FEATURES**

- Product Code: **0241320A** 

- Colour: **Dove grey** 

- Installation: WallCeiling

- Material: Methacrylare, polycarbonate

Series: Design CollectionEnvironment: Indoor

- Emission: **Direct** 

- design by: Ernesto Gismondi