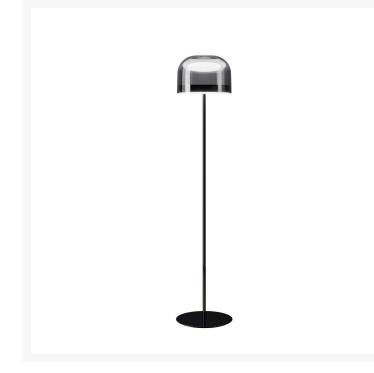

## **EQUATORE MEDIUM**

Gabriele e Oscar Buratti, 2017

Equatore is a contemporary reinterpretation of the classic lamp with a glass shade. While the traditional abat-jour uses the shade to contain the light source within, in this family of lamps the shade is paradoxically and suggestively empty, with the light being generated by two luminous discs placed inside a central metal band, visible on the shade, that evokes the line of the equator. The light produced by the Leds, thanks to internal screens arranged in layers, is distributed regularly across the surface of the discs, magically illuminating them. The bottom disc directs the light output downward, the upper one illuminates the glass cap for a soft, diffused light. Available in table, floor and ceiling models, in two sizes and two colors: a cooler version in gray with a dark chrome frame, and a warmer version with a transparent dove gray cap and a copper-colored frame.

Floor lamp with diffused and dimmable light generated by led inserted into two overlapping polycarbonate discs. The bottom disc directs the light output downward, the upper one illuminates the coloured glass cap. Galvanized metal frame. Transparent glass diffuser. Black power cable, dimmer and plug. Plug-in power supply with interchangeable plugs (UK - USA - UE). Integrated led.