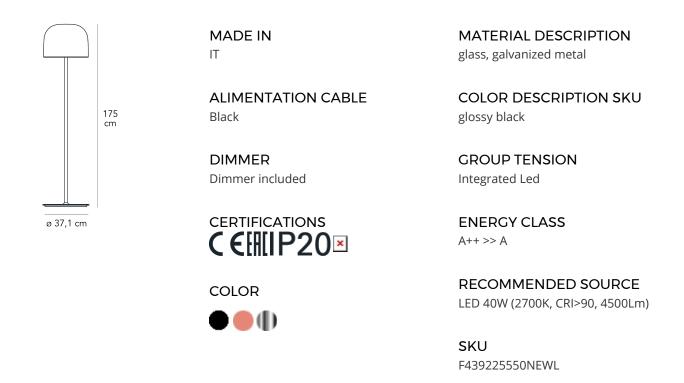

Floor lamp with diffused and dimmable light generated by led inserted into two overlapping polycarbonate discs. The bottom disc directs the light output downward, the upper one illuminates the coloured glass cap. Galvanized metal frame. Transparent glass diffuser. Black power cable, dimmer and plug. Plug-in power supply with interchangeable plugs (UK - USA - UE). Integrated led.