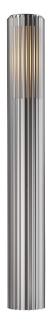

## nordlux®

Ø1<u>2,4</u> cm 92,25 cm 135,45 cm

Height (cm): 95 Shade diameter (cm): 12.4

## Matrix 95

Item number: 2118038010 Aluminium EAN: 5704924004506

Packaging unit 3 Material: Aluminium/Plastic IP54, Class 1 (Earth contact), 230V E27, Max. 15W, Light source not included Parallel connection possible

Area: Outdoor

Sculptural design and modern minimalism are the keywords for the Matrix series by renowned Jacob Jensen Design. A versatile garden light that creates a beautiful light and shadow effect illuminating certain areas of your outdoor spaces. Matrix is made from very durable materials that are resistant to corrosion and wear from harsh weather. Easy to install with the included base.