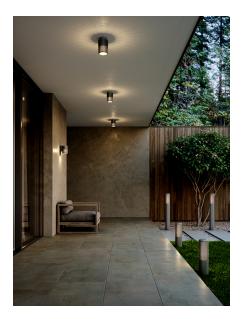

Area: Outdoor

Sculptural design and modern minimalism are the keywords for the Matrix series by renowned Jacob Jensen Design. A versatile garden light that creates a beautiful light and shadow effect illuminating certain areas of your outdoor spaces. Matrix is made from very durable materials that are resistant to corrosion and wear from harsh weather. Easy to install with the included base.