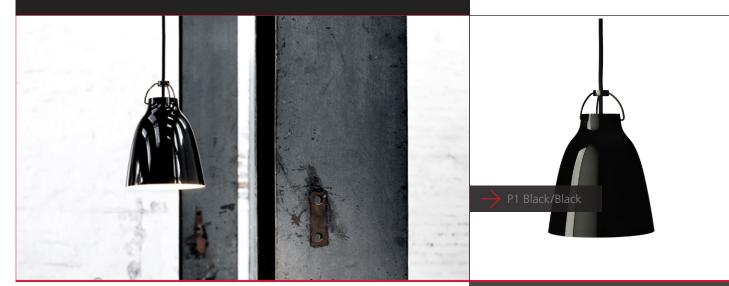

### Caravaggio P1

Caravaggio P1 is a series of metalpendants with an eye-catching high gloss lacquer. The suspension technology is masculine in construction, creating the right counterbalance to the shade's feminine lines. Caravaggio is characterised by direct light without glare. The uplight from the pendant's top also adds to the room's ambient light. This pendant is named after the Italian Baroque painter Caravaggio, who is known for his dramatic paintings with large constrast between light and shadow. Caravaggio P1 is suitable for interior design in cafés, restaurants, retail shops and private homes. The Caravaggio pendant lamp is made of drawn steel and coated with smooth, high-gloss lacquer. The suspension technology is masculine in construction, creating the right counterbalance to the shade's feminine lines.

#### Material

Shade: Drawn steel.

Suspension: Curved steel roods and turned brass coated in black high gloss chrome for the Black/Black and coated in matt chrome for the Black/Red and White/Grey.

#### Installation

Suspension: Textile cable 2x0,75mm<sup>2</sup>.

Canopy: Black/Red and White/Grey: White. Black/Black: Black. Cable length: 3 m/6 m.

Class

IP20, F, Class of insulation II.

Product family

Table