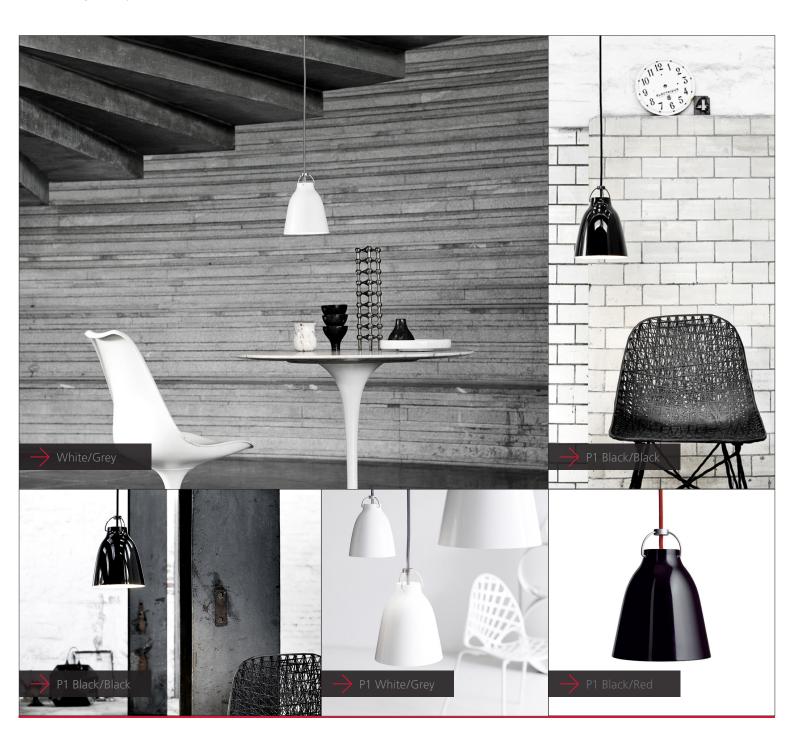

### Caravaggio P1

Caravaggio P1 is a series of metalpendants with an eye-catching high gloss lacquer. The suspension technology is masculine in construction, creating the right counterbalance to the shade's feminine lines. Caravaggio is characterised by direct light without glare. The uplight from the pendant's top also adds to the room's ambient light. This pendant is named after the Italian Baroque painter Caravaggio, who is known for his dramatic paintings with large constrast between light and shadow. Caravaggio P1 is suitable for interior design in cafés, restaurants, retail shops and private homes. The Caravaggio pendant lamp is made of drawn steel and coated with smooth, high-gloss lacquer. The suspension technology is masculine in construction, creating the right counterbalance to the shade's feminine lines.

Floor Opal PO-P3

PO-P4 high-gloss

Matt P1-P3

| Colours: |        |        |        |
|----------|--------|--------|--------|
|          | White/ | Black/ | Black/ |
|          | Grey   | Red    | Black  |