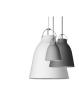

Floor Opal PO-P3

PO-P4 high-gloss

Matt P1-P3

| Colours: |        |        |        |
|----------|--------|--------|--------|
|          | White/ | Black/ | Black/ |
|          | Grey   | Red    | Black  |