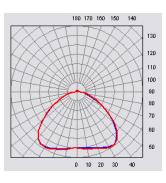

### Caravaggio P1

Caravaggio P1 is a series of metalpendants with an eye-catching high gloss lacquer. The suspension technology is masculine in construction, creating the right counterbalance to the shade's feminine lines. Caravaggio is characterised by direct light without glare. The uplight from the pendant's top also adds to the room's ambient light. This pendant is named after the Italian Baroque painter Caravaggio, who is known for his dramatic paintings with large constrast between light and shadow. Caravaggio P1 is suitable for interior design in cafés, restaurants, retail shops and private homes. The Caravaggio pendant lamp is made of drawn steel and coated with smooth, high-gloss lacquer. The suspension technology is masculine in construction, creating the right counterbalance to the shade's feminine lines.