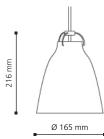

| Product code            | EAN no.                           | Surface           | Light source         | Max light source dimensions | Total weight |
|-------------------------|-----------------------------------|-------------------|----------------------|-----------------------------|--------------|
| 54006708 3m 54007108 6m | 5702370067083 3m 5702370071080 6m | Black, red cord   | E27 max 42W          | Max length: 115 mm          | 0,6 kg       |
| 54006905 3m 54007305 6m | 5702370069056 3m 5702370073053 6m | White, grey cord  | E27 Liliput Plus 15W | Max diameter: 60 mm         |              |
| 54007608 3m             | 5702370076085                     | Black, black cord |                      |                             |              |