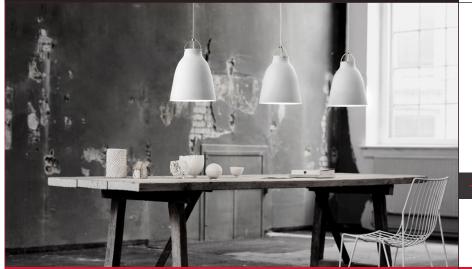

## Caravaggio Matt P2

With its modest and unpretentious appearance, the Caravaggio Matt model is a natural extension of the Caravaggio range. The completely matt finish adds a rare depth and tangibility to the shade, imbuing it with a warm, cosy feel. The delicate whites and greys are finely balanced and interact neatly with each other if you choose to mix the pendants in your interior design solution. The grey tones, which are named after the numbers in the NCS colour scale, are timeless and suit more-or-less all settings.