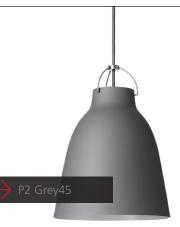

# CARAVAGGIO MATT P2

Designed by Cecilie Manz 2011 ©2011 Lightyears

| Colours: |       |        |        |
|----------|-------|--------|--------|
|          | White | Grey25 | Grey45 |

## Caravaggio Matt P2

With its modest and unpretentious appearance, the Caravaggio Matt model is a natural extension of the Caravaggio range. The completely matt finish adds a rare depth and tangibility to the shade, imbuing it with a warm, cosy feel. The delicate whites and greys are finely balanced and interact neatly with each other if you choose to mix the pendants in your interior design solution. The grey tones, which are named after the numbers in the NCS colour scale, are timeless and suit more-or-less all settings.