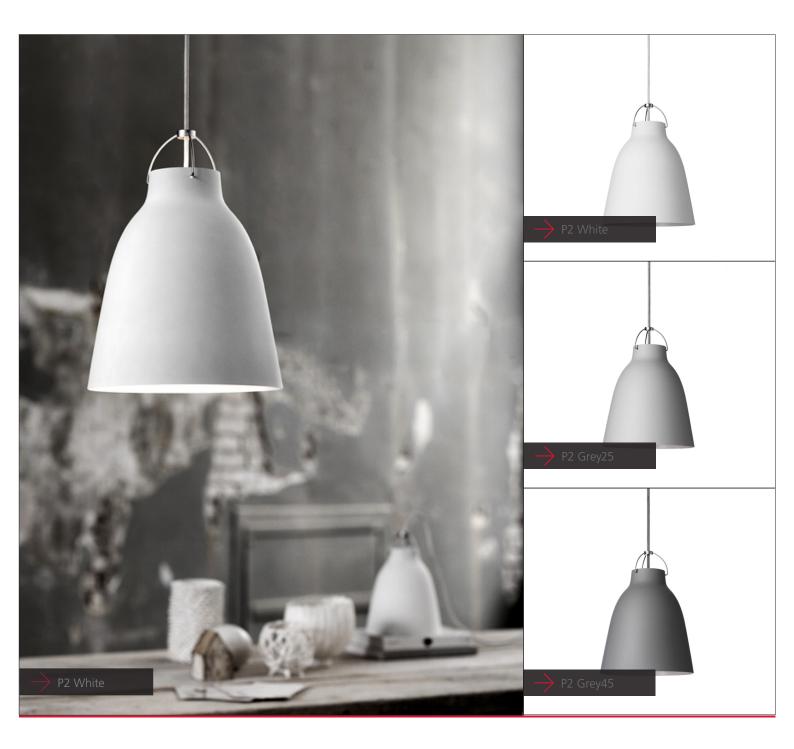

# CARAVAGGIO MATT P2

Designed by Cecilie Manz 2011 ©2011 Lightyears

| Colours: |       |        |        |
|----------|-------|--------|--------|
|          | White | Grey25 | Grey45 |

## Caravaggio Matt P2

With its modest and unpretentious appearance, the Caravaggio Matt model is a natural extension of the Caravaggio range. The completely matt finish adds a rare depth and tangibility to the shade, imbuing it with a warm, cosy feel. The delicate whites and greys are finely balanced and interact neatly with each other if you choose to mix the pendants in your interior design solution. The grey tones, which are named after the numbers in the NCS colour scale, are timeless and suit more-or-less all settings.

#### Surface

White / grey matt lacquer.