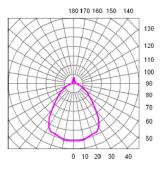

### **Product family**

P0-P4 high-gloss

| Product code            | EAN no.                           | Surface     | Light source         | Max light source dimensions | Total weight |
|-------------------------|-----------------------------------|-------------|----------------------|-----------------------------|--------------|
| 14031213 3m 14032113 6m | 5702370312138 3m 5702370321130 6m | Matt white  | E27 max 100W         | Max length: 217 mm          | 2,0 kg       |
| 14033212 3m 14034112 6m | 5702370332129 3m 5702370341121 6m | Matt grey25 | E27 Liliput Plus 23W | Max diameter: 100 mm        |              |
| 14035212 3m 14036112 6m | 5702370352127 3m 5702370361129 6m | Matt grey45 |                      |                             |              |