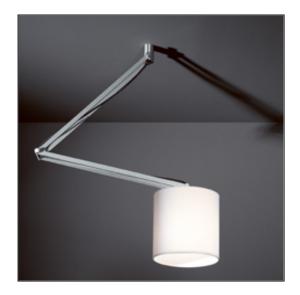

remark

Only to be used in vertical position.

To be used with nomad minimal: ultra short (ceiling mounted), short, tall & desk