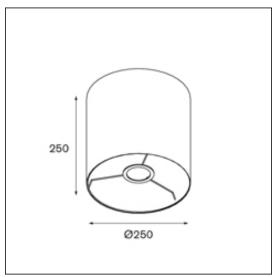

## Minimal shade large - white

article nr 10203901 colour white

lamp

0x 0 0 0W

| light output ratio         |                                 | reflector<br>not applicable     |                                  |
|----------------------------|---------------------------------|---------------------------------|----------------------------------|
| gear / transfo<br>0        |                                 | adjustability<br>not applicable |                                  |
| aperture<br>not applicable |                                 | weight<br>not applicable        |                                  |
| voltage<br>not applicable  | min. distance<br>not applicable | IP<br>not applicable            | glow wire test<br>not applicable |