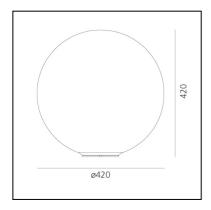

# Dioscuri table 42

## Michele De Lucchi



IP20 🔲 ل [[] ((()) •



#### LUMINAIRE

- Watt: **21W** 

- Voltage: 220V-240V

- Delivered lumen output: 2186lm

- Efficiency: **89%** 

- Efficacy: **104.07lm/W** 

- CRI: **80** 

- Dimmer Typology: Microswitch Dimmer

#### **DESCRIPTION**

The simple geometric shape of the spherical diffuser makes this an iconic product and ensures uniform diffusion of light through the acid-etched blown glass.

#### **FEATURES**

- Product Code: 0254010A

Colour: WhiteInstallation: Table

 Material: Technopolymer lamp body, blown frosted glass diffuser with acid-etching treatment.

- Series: Design Collection

- Environment: Indoor

- Area contract: Residential

- Emission: **Diffused** 

- design by: Michele De Lucchi

#### **DIMENSIONS**

Height: 420 mmDiameter: 420 mmGlow Wire Test: 850°

### SOURCES NOT INCLUDED

- Cat