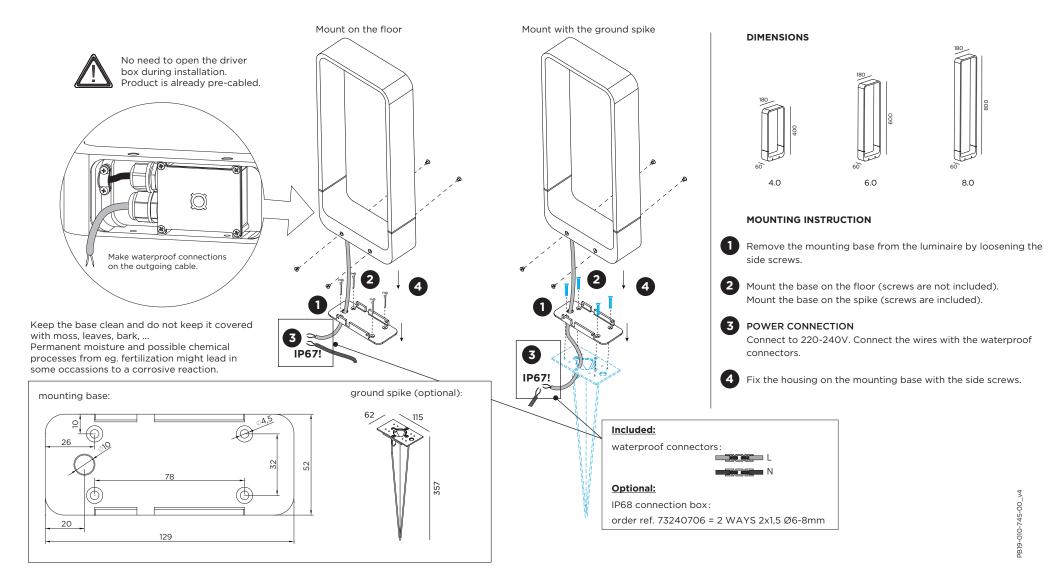

## **TAPE floor surface**

**INSTALLATION INSTRUCTIONS | NOVEMBER 2023** 





## **TAPE floor surface**

**INSTALLATION INSTRUCTIONS | NOVEMBER 2023** 









## DISMOUNTING AND RECYCLING INSTRUCTIONS Light source & driver

- 1 Loosen the side screws and remove the mounting plate.
- 2 Loosen the screws, remove the cover from the waterproof box and cut the cables from the driver.

  The driver can now be removed.
- 3 Break the glass.
- 4 Unscrew the holder to remove the light source.



The light source is not replaceable.



The driver can be replaced by the end user.



This luminaire contains a light source with the energy class F.