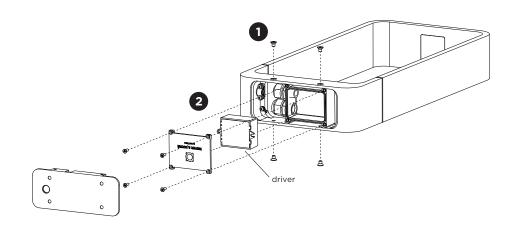

## DISMOUNTING AND RECYCLING INSTRUCTIONS Light source & driver

- 1 Loosen the side screws and remove the mounting plate.
- 2 Loosen the screws, remove the cover from the waterproof box and cut the cables from the driver.

  The driver can now be removed.
- 3 Break the glass.
- 4 Unscrew the holder to remove the light source.

The light source is not replaceable.

The driver can be replaced by the end user.

This luminaire contains a light source with the energy class F.