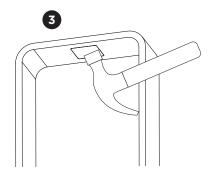

  The driver can now be removed.
- 3 Break the glass.
- 4 Unscrew the holder to remove the light source.

The light source is not replaceable.

The driver can be replaced by the end user.

This luminaire contains a light source with the energy class F.