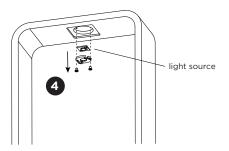

  The driver can now be removed.
- 3 Break the glass.
- 4 Unscrew the holder to remove the light source.

The light source is not replaceable.

The driver can be replaced by the end user.

This luminaire contains a light source with the energy class F.