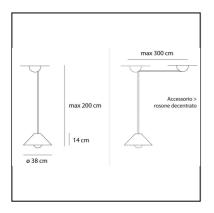

# Aggregato Suspension Ø380 cono metallo piccolo

### Enzo Mari Giancarlo Fassina



## IP20 (≟) **(** Dimmerable: +**0**-



#### LUMINAIRE

- Watt: **77W** 

- Voltage: **220V-240V** 

#### Notes

Lamp with interchangeable diffusers

#### **DESCRIPTION**

Aggregato is the result of Enzo Mari's thoughts on the logics of industrial production: a handful of basic elements make it possible to put together multiple solutions of light; it is a systemic and strictly understated thought, to illuminate all spaces. Today, three different diffusers in two sizes can be combined with a simple suspension structure or with Saliscendi a Sfera.

#### **FEATURES**

- Product Code: **A089860 + A033200** 

Colour: Anthracite grayInstallation: Suspension

- Material: Technopolymer, methacrylate or steel

- Series: **Design Collection** 

- Environment: **Indoor** 

- Area contract: Residential

- Emission: Diffused

- design by: