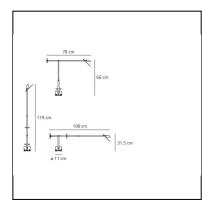

### DIMENSIONS

- Length: 780 mm
- Height: **660 mm**
- Base Diameter: **110 mm**
- Max Extension Height: **1190 mm**
- Max Extension Length: 1080 mm
- Inclination: -42+42
- Impact Resistance: N/D
- Glow Wire Test: N/D°