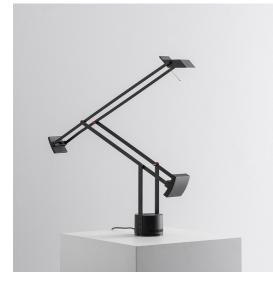

# **Tizio** Richard Sapper

## DESCRIPTION

Artemide celebrates Tizio's 50th anniversary with a special version in Richard Sapper's favorite red.

Tizio is not only a masterpiece of Artemide collection but also an icon of Italian design.

Designed 50 years ago, it is still absolutely contemporary also thanks to a new integrated LED source.

An elegant synthesis of intelligent components elaborated by Richard Sapper has created a timeless product.

### FEATURES

- Product Code: A009010
- Colour: Black
- Installation: Table
- Material: aluminium, technopolymer
- Series: Design Collection
- Environment: **Indoor**
- Area contract: Hospitality, Office, Residential
- Emission: Direct Adjustable
- design by: Richard Sapper