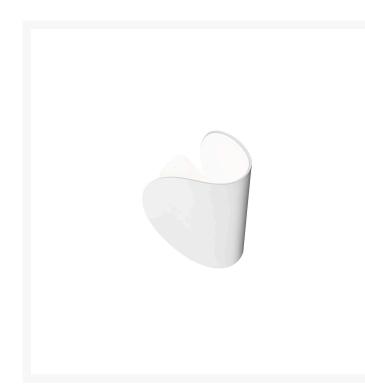

## Claesson Koivisto Rune, 2015

In the shape of a small curved lunar disc, IO is a wall light with dual Led light emission. IO appears almost suspended, very close to the wall but never close enough to touch it; positioned at a distance that allows the light to gently caress the wall with an intimate skimming effect. Elegant and minimalist, it is equipped with a mount with a dual rotating axis. is allows the diffuser to be rotated by 360°, directing it exactly where the light is required. In addition to rotating, the diffuser also moves up and down, opening and closing the light beams to adjust to individual requirements. Designed to provide a source of light that is as personal and adjustable as possible, the ideal use for this light is as a bedside lamp. However, it's versatility also makes it an excellent solution for lighting the walls of offices and corridors, both in residential and contract spaces. The diffuser is made from die-cast aluminium and looks very solid despite its small size. It is available in a matt finish in the following four colours: graphite grey, red, white and blue. The inside is always white in order to reflect as much light as possible.

Wall lamp with directional light, phase cut dimmer. Painted metal frame. Thanks to its dual-axis rotation frame, it has the distinguishing feature rotating on both longitudinal and transverse axes, for total light management. The Up/Down movement on the external diffuser widens and narrows the ray of light. Integrated led.