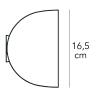

10,5 cm

MADE IN

DIMMER Dimmable

MATERIAL DESCRIPTION metal

COLOR DESCRIPTION SKU white

GROUP TENSION Integrated Led

ENERGY CLASS A++ >> A

RECOMMENDED SOURCE LED 2x4,5W 2700K, CRI>90, 2x350Lm