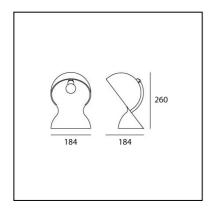

#### **DIMENSIONS**

Length: 184 mmWidth: 184 mmHeight: 260 mm

Impact Resistance: N.D.Glow Wire Test: N.D.°