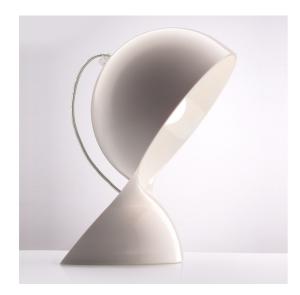

# Dalù White

## Vico Magistretti

#### **DESCRIPTION**

This is a re-edition of the luminaire from the sixties designed by Vico Magistretti, Dalù expresses the spirit of our times. It is available in various colours and finishes, though retaining its unmistakable original design. The lamp is composed of a body made of moulded thermoplastic material.

#### **FEATURES**

- Product Code: 1466000A

Colour: WhiteInstallation: Table

Material: PolycarbonateSeries: Design CollectionEnvironment: Indoor

- Area contract: **Residential** 

- Emission: **Direct** 

- design by: Vico Magistretti