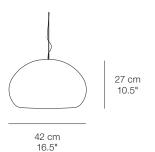

TYPE Pendant Lamp

**DESCRIPTION** Fluid Pendant Lamp is a modern pendant with personality

and ambience. Place the lamp alone over a table, or mix small and large Fluid lamps. Arrange in rows or clusters

to create a cosy atmosphere & beautiful light.

**ENVIRONMENT** Indoor

MATERIAL White silk mat opal glass, Lid in Nylon66 with fibre glass.

**VOLTAGE (V)** Large: 220V-240V, 50Hz, E27 1x Max 60W

or 1 x 13W, CFL, Class II