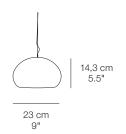

TYPE Pendant Lamp

**DESCRIPTION** Fluid Pendant Lamp is a modern pendant with personality

and ambience. Place the lamp alone over a table, or mix small and large Fluid lamps. Arrange in rows or clusters

to create a cosy atmosphere & beautiful light.

**ENVIRONMENT** Indoor

MATERIAL White silk mat opal glass, Lid in Nylon66 with fibre glass.

**VOLTAGE (V)** Large: 220V-240V, 50Hz, E27 1x Max 60W

or 1 x 13W, CFL, Class II

Small: 220V-240V, 50/60 Hz, G9 max. 5W LED

Class II, IP20.

CANOPY INCLUDED Yes

BULB INCLUDED Large: No

Small: Yes, 3W LED

**DIMMABLE FUNCTION** Large: Yes

Small: No

UL CERTIFICATION Yes