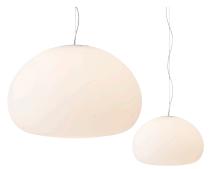

## FLUID PENDANT LAMP

TYPE Pendant Lamp

**DESCRIPTION** Fluid Pendant Lamp is a modern pendant with personality

and ambience. Place the lamp alone over a table, or mix small and large Fluid lamps. Arrange in rows or clusters

to create a cosy atmosphere & beautiful light.

**ENVIRONMENT** Indoor

MATERIAL White silk mat opal glass, Lid in Nylon66 with fibre glass.

**VOLTAGE (V)** Large: 220V-240V, 50Hz, E27 1x Max 60W

or 1 x 13W, CFL, Class II