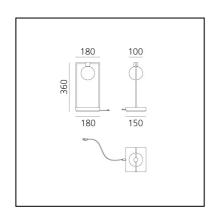

# Curiosity 36 - With Sphere - Black/Brown

## Davide Oppizzi





#### LUMINAIRE

- Watt: **1,7W** 

- Delivered lumen output: 142lm

– CCT: **3000K**– Efficiency: **60%** 

- Efficacy: **142.45lm/W** 

- CRI: 90

- Dimmer Typology: **Push button Dimmer** 

#### Notes

Battery life: Dimmer step 1: 8h Dimmer step 2: 11h Dimmer step 3: 26h 3 hrs fast charge

### **DESCRIPTION**

Curiosity is a portable lamp whose shape reveals its natural vocation for showcasing, but at the same time for relations. It highlights the spaces where people are gathered or the objects accommodated within its frame.

Curiosity is a frame for displaying objects with the chosen item arranged on the base and illuminated by the small spotlight at the top, available with two different light beam angles. In the Curiosity 36 Sphere version, the addition of a glass globe creates a sof