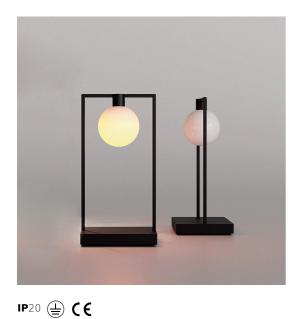

# Curiosity 36 - With Sphere - Black/Brown

### **DESCRIPTION**

Curiosity is a portable lamp whose shape reveals its natural vocation for showcasing, but at the same time for relations. It highlights the spaces where people are gathered or the objects accommodated within its frame.

Curiosity is a frame for displaying objects with the chosen item arranged on the base and illuminated by the small spotlight at the top, available with two different light beam angles. In the Curiosity 36 Sphere version, the addition of a glass globe creates a soft, diffused light.

#### **FEATURES**

Product Code: 0175010AColour: Black/BrownInstallation: Table

 Material: Aluminum and technopolymer base and projector, brass frame

Series: Design Collectiondesign by: Davide Oppizzi